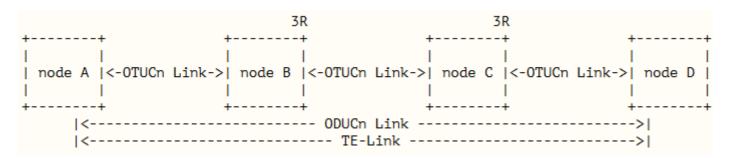

## **Updates**

• Description about representing ODUCn Link with TE-Link was added.

Texts about how to know the attribute of ODUCn TE-Link were added

## Comments received

- Case without 3R should be added to describe the representation of ODUCn link w ith TE-Link.
- Text rephrasing.