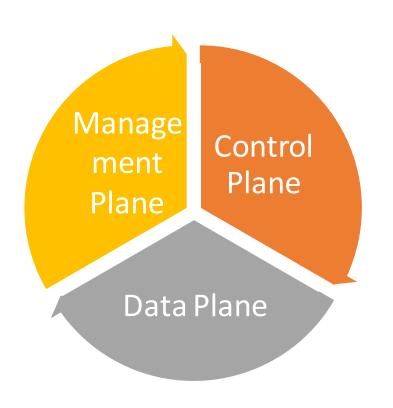

# Proposed Update 2: The Relationship between Control Plane & Management Plane

#### DetNet Control Plane

Set up DetNet Path with resource & parallel branches for bounded latency & reliability

DetNet Management Plane

Provide the result of performance monitoring, connectivity detection etc.

Possible Interaction between Control plane & Management

The Control Plane may be updated based on the feedback from management plane to satisfy the deterministic requirement