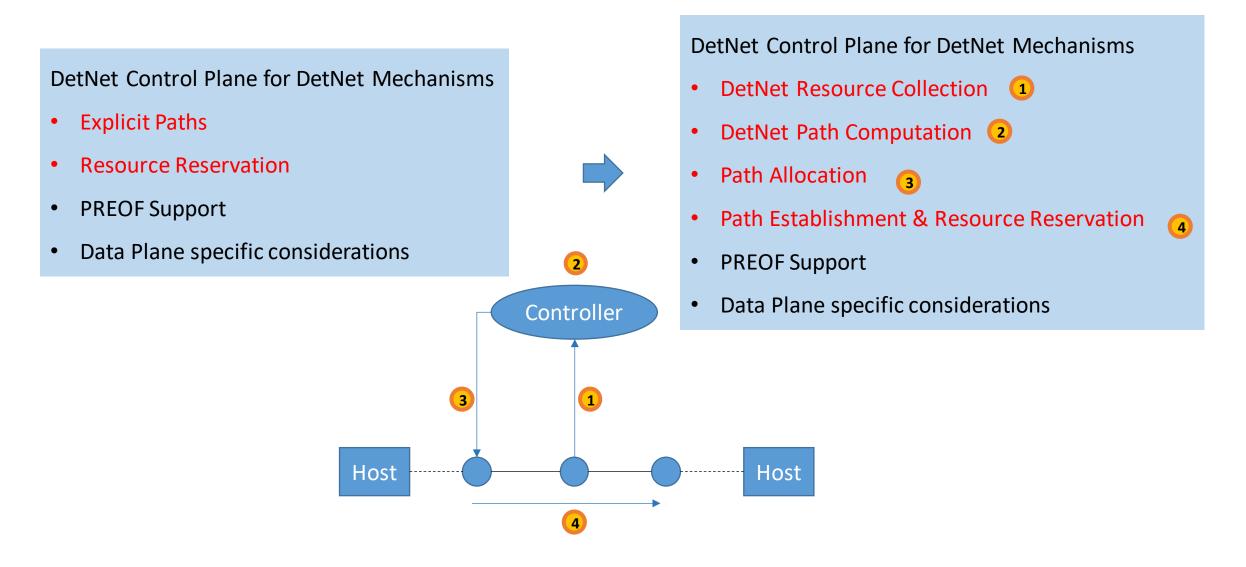

## DetNet Controller Plane Framework

Andrew G. Malis

Xuesong Geng (Editor)

Mach Chen

Fengwei Chen

Balázs Varga

### Overview

- DetNet Controller Plane Requirements
- DetNet Control Plane Architecture
- DetNet Control Plane for DetNet Mechanism
- DetNet Management Overview

## Proposed Update 1: DetNet Control Plane for Enhanced DetNet



# Proposed Update 2: The Relationship between Control Plane & Management Plane



#### DetNet Control Plane

Set up DetNet Path with resource & parallel branches for bounded latency & reliability

DetNet Management Plane

Provide the result of performance monitoring, connectivity detection etc.

Possible Interaction between Control plane & Management

The Control Plane may be updated based on the feedback from management plane to satisfy the deterministic requirement

## **Next Step**

- Update Document
- WG Last Call

# Thanks