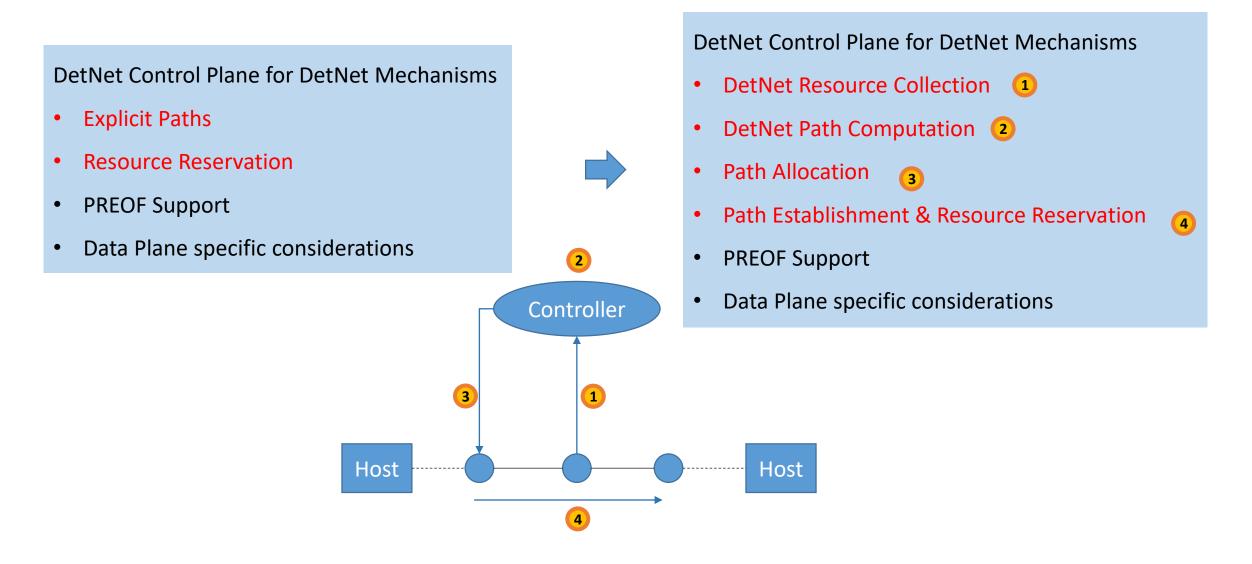

### DetNet Controller Plane Framework

IETF 116 @ Yokohama

## Relationship with other DetNet WG document



# Document Structure Update



## Proposed Update 1: DetNet Control Plane for Enhanced DetNet



# Proposed Update 2: The Relationship between Control Plane & Management Plane



#### DetNet Control Plane

Set up DetNet Path with resource & parallel branches for bounded latency & reliability

### DetNet Management Plane

Provide the result of performance monitoring, connectivity detection etc.

Possible Interaction between Control plane & Management

The Control Plane may be updated based on the feedback from management plane to satisfy the deterministic requirement

# Next Step

- WG consensus with the update
- Ready for WG Last Call?

# **Thanks**