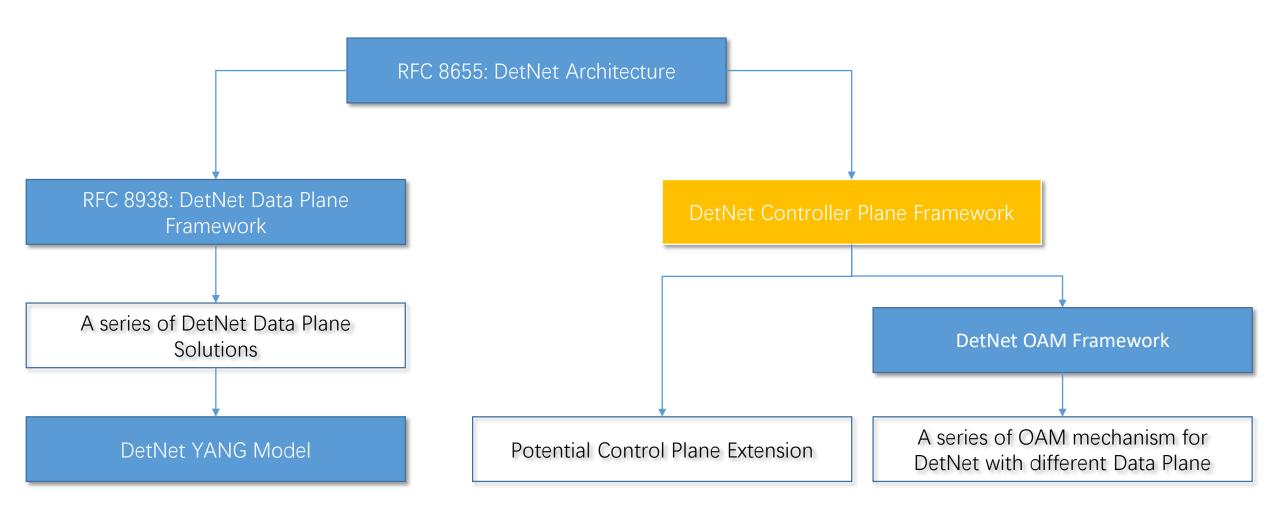

### DetNet Controller Plane Framework

IETF 116 @ Yokohama

## Relationship with other DetNet WG document



# Document Structure Update



## Proposed Update 1: DetNet Control Plane for Enhanced DetNet



# Proposed Update 2: The Relationship between Control Plane & Management Plane



#### DetNet Control Plane

Set up DetNet Path with resource & parallel branches for bounded latency & reliability

### DetNet Management Plane

Provide the result of performance monitoring, connectivity detection etc.

Possible Interaction between Control plane & Management

The Control Plane may be updated based on the feedback from management plane to satisfy the deterministic requirement

# Next Step

- WG consensus with the update
- Ready for WG Last Call?

# **Thanks**