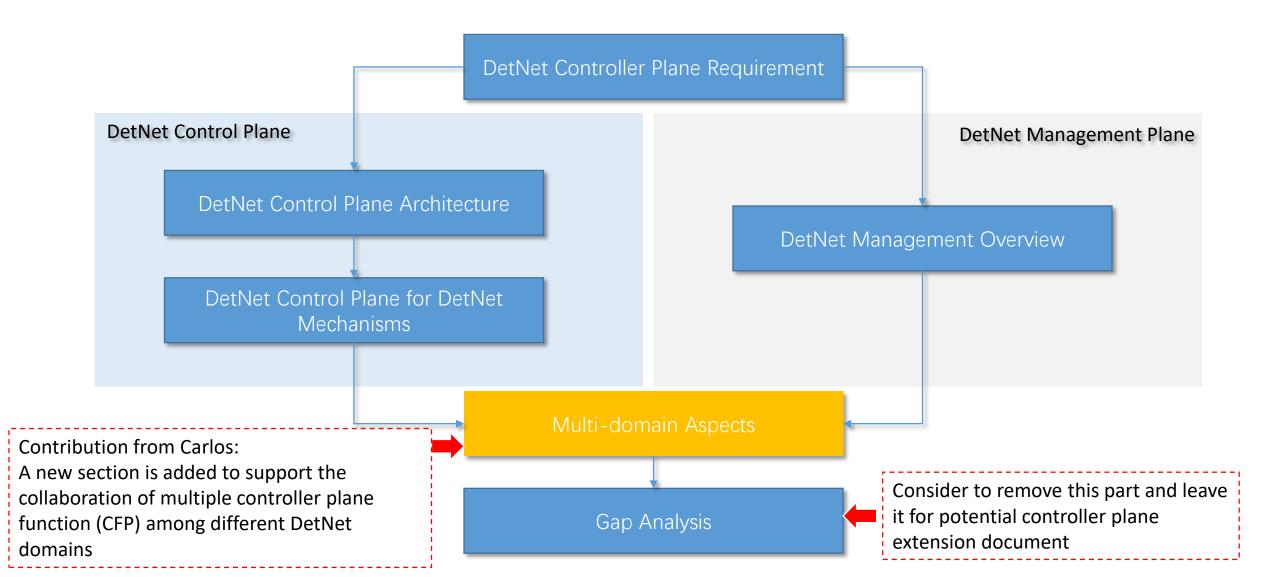

### DetNet Controller Plane Framework

IETF 116 @ Yokohama

## Relationship with other DetNet WG document



# Document Structure Update



## Proposed Update 1: DetNet Control Plane for Enhanced DetNet



# Proposed Update 2: The Relationship between Control Plane & Management Plane



#### DetNet Control Plane

Set up DetNet Path with resource & parallel branches for bounded latency & reliability

### DetNet Management Plane

Provide the result of performance monitoring, connectivity detection etc.

Possible Interaction between Control plane & Management

The Control Plane may be updated based on the feedback from management plane to satisfy the deterministic requirement

# Next Step

- WG consensus with the update
- Ready for WG Last Call?

# **Thanks**