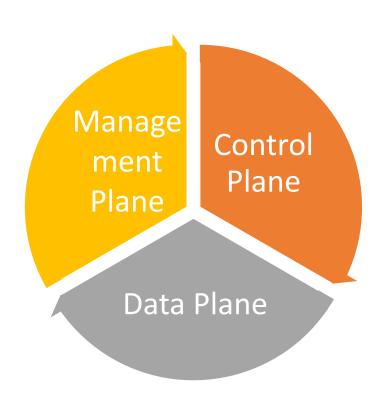

# Proposed Update 2: The Relationship between Control Plane & Management Plane

#### DetNet Control Plane

Set up DetNet Path with resource & parallel branches for bounded latency & reliability

### DetNet Management Plane

Provide the result of performance monitoring, connectivity detection etc.

Possible Interaction between Control plane & Management

The Control Plane may be updated based on the feedback from management plane to satisfy the deterministic requirement