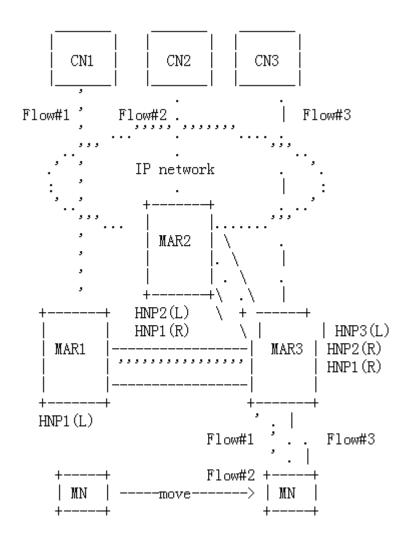

# An example of mobility procedur e

L: Local home network prefix

R: Remote home network prefix

MAR: Mobile Access Router