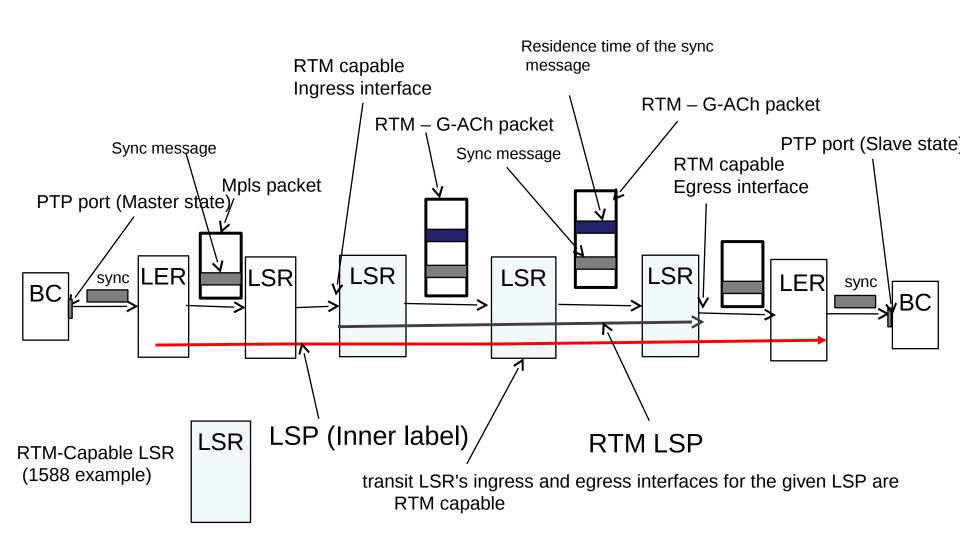

#### Reviewed by MPLS-RT

Many thanks to Lucy Yong, Eric Osborne, Markus Jork and Yaakov Stein, who volunteered their time and expertise

- Changed scope only RSVP-TE signaled LSPs are in scope
- We've tried to overcome limitations of ASCII-art to express in Figure 5 the following ...