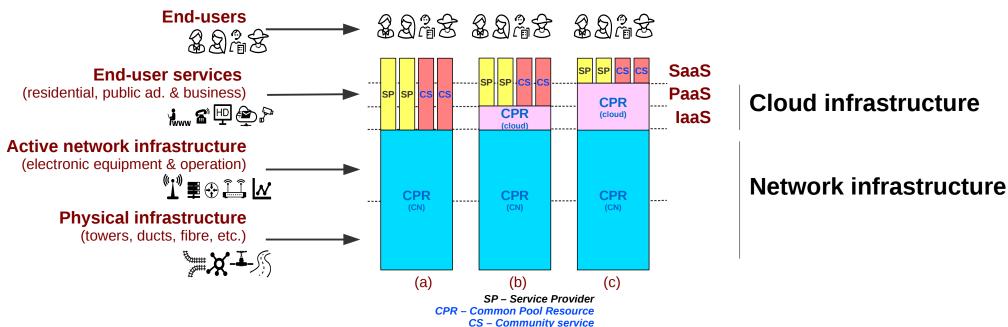

#### **Network and service layers**

## Differences

- CPR boundaries
- Interrelations
  - External: OTT
  - Internal: +layers+components
- Specific key enablers
  - Cloud SW stack

CC vs. guifi - Framworks

guifi·net

- Introduction
- Research plan
- CC vs guifi
- Cloudy

- laaS
  - Vms
    - Docker
- PaaS
  - Distributed announcement and discovery service (DADS)
    - Serf
  - User Authentication
    - Third party LDAP
  - Service deployment and activation
    - Docker compose
  - guifi.net specific
    - Proxy (Squid), Graph Server (SNMP+DDRtool), DNS (BIND)
- SaaS
  - Syncthing
  - PeerStreamer
  - etc.