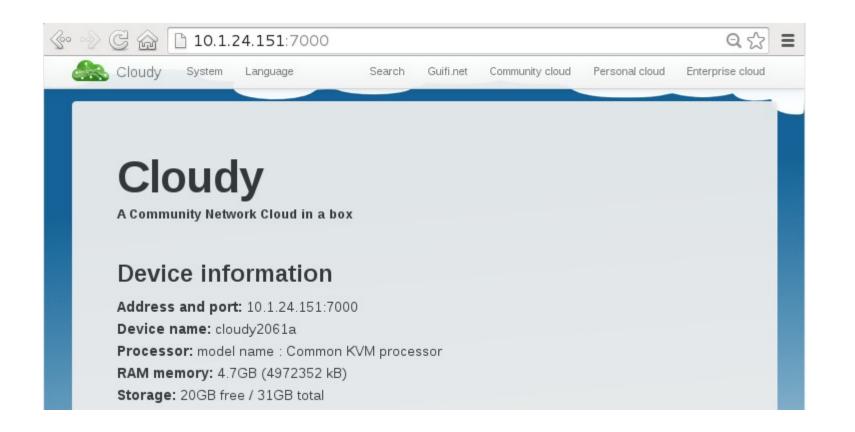

- laaS
  - Vms
    - Docker
- PaaS
  - Distributed announcement and discovery service (DADS)
    - Serf
  - User Authentication
    - Third party LDAP
  - Service deployment and activation
    - Docker compose
  - guifi.net specific
    - Proxy (Squid), Graph Server (SNMP+DDRtool), DNS (BIND)
- SaaS
  - Syncthing
  - PeerStreamer
  - etc.