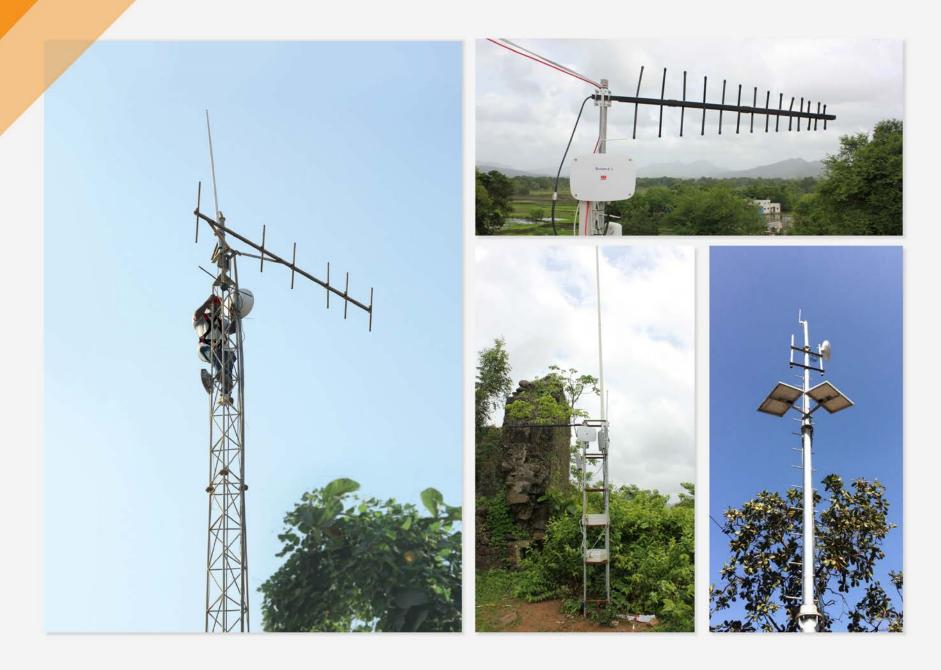

## Middle Mile Network Architecture

# **TVWS Link Specifications**

- Transmitter Antenna Omni-Directional Antenna
- Transmitter Gain 8 dBi
- Receiver Antenna Yagi Uda Antenna
- Receiver Gain 11 dBi
- EIRP-36 dBm
- Transmit Power 25 dBi
- Receiver Sensitivity -80 dBm
- Fade Margin 20 dB