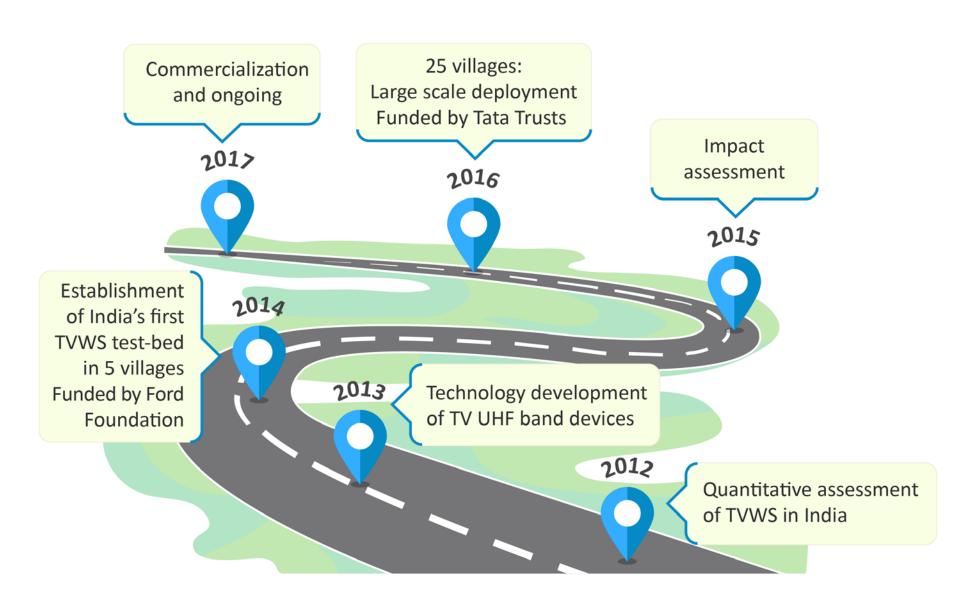

# **Gram Marg Solution for Rural Broadband**







**Meet Our Team** 

## **Current Scenario**

Dialo a people unconnected cooply

Fue maken as 643,000 villages unconnected in in the



# **Challenges in Connecting Rural India**



# Gram Marg's Internet Journey



# **Connecting the Unconnected**



# **Connecting the Unconnected**



## TV White Space as a Solution

TV White Space is the unutilized part of the spectrum in the TV band

At a time only 8 - 16 MHz is operational, the rest remains unutilized



Terrestrial TV Broadcaster

TVWS

## Benefits of TVWS over Microwave Links

#### Coverage Area



## Benefits of TVWS over Microwave Links

### **Non Line of Sight Connectivity**



## Middle Mile Network Architecture



# **TVWS Link Specifications**

- Transmitter Antenna Omni-Directional Antenna
- Transmitter Gain 8 dBi
- Receiver Antenna Yagi Uda Antenna
- Receiver Gain 11 dBi
- EIRP-36 dBm
- Transmit Power 25 dBi
- Receiver Sensitivity -80 dBm
- Fade Margin 20 dB



# Indigenous Technology Development



# Indigenous Technology Development