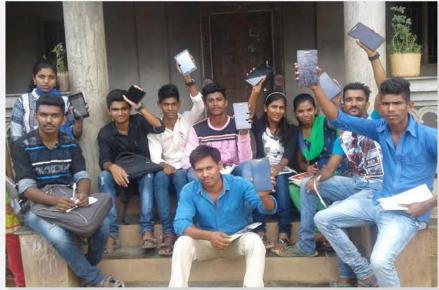

# Indigenous Technology Development

R&D project funded by Tata Trusts

Gram Marg's technology solution and its deployment on field

<sup>\*</sup> Internet Bandwidth was enabled by Tata Teleservices Ltd.

Villagers using Internet