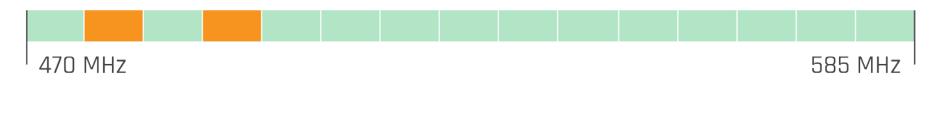

## TV White Space as a Solution

TV White Space is the unutilized part of the spectrum in the TV band

At a time only 8 - 16 MHz is operational, the rest remains unutilized

Terrestrial TV Broadcaster

TVWS