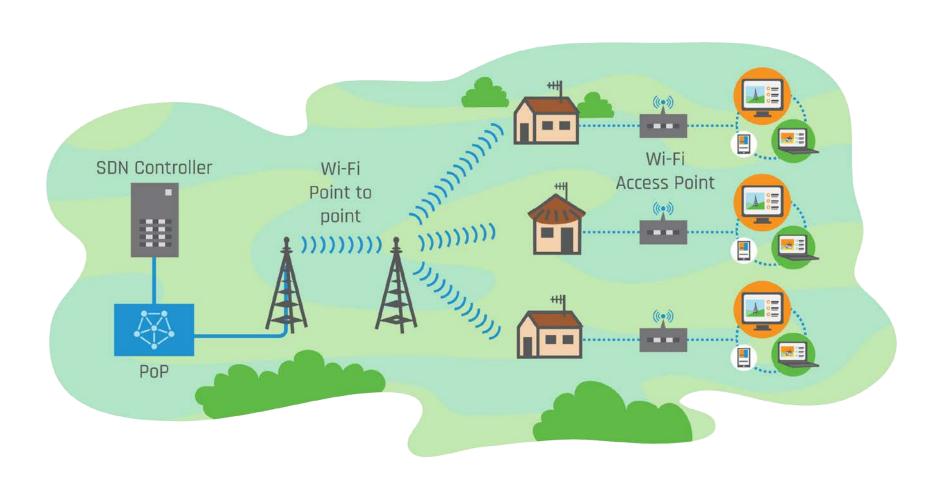

# **Gram Marg Solution for Rural Broadband**







**Meet Our Team** 

## **Current Scenario**

Dialo a people unconnected cooply

Fue maken as 643,000 villages unconnected in in the



# **Challenges in Connecting Rural India**



# Gram Marg's Internet Journey



# **Connecting the Unconnected**



# **Connecting the Unconnected**



## TV White Space as a Solution

TV White Space is the unutilized part of the spectrum in the TV band

At a time only 8 - 16 MHz is operational, the rest remains unutilized



Terrestrial TV Broadcaster

TVWS

## Benefits of TVWS over Microwave Links

#### Coverage Area



## Benefits of TVWS over Microwave Links

### **Non Line of Sight Connectivity**



## Middle Mile Network Architecture



# **TVWS Link Specifications**

- Transmitter Antenna Omni-Directional Antenna
- Transmitter Gain 8 dBi
- Receiver Antenna Yagi Uda Antenna
- Receiver Gain 11 dBi
- EIRP-36 dBm
- Transmit Power 25 dBi
- Receiver Sensitivity -80 dBm
- Fade Margin 20 dB



# Indigenous Technology Development



# Indigenous Technology Development



R&D project funded by Tata Trusts



Gram Marg's technology solution and its deployment on field

<sup>\*</sup> Internet Bandwidth was enabled by Tata Teleservices Ltd.









Villagers using Internet

# Why is Sustainable Model Necessary?













## Village Level Entrepreneur at Work

\* These services are provided by Common Service Centers, e-Governance Services India Ltd.

# Impact Assessment

## Time and Money Saved







#### **Beneficiaries**



T