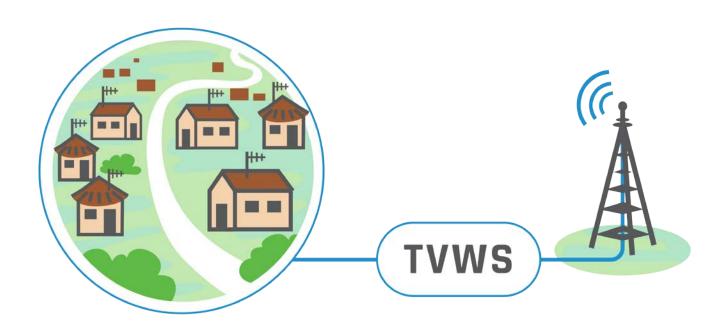

## TV White Space as a Solution

TV White Space is the unutilized part of the spectrum in the TV band

At a time only 8 - 16 MHz is operational, the rest remains unutilized

Terrestrial TV Broadcaster

TVWS