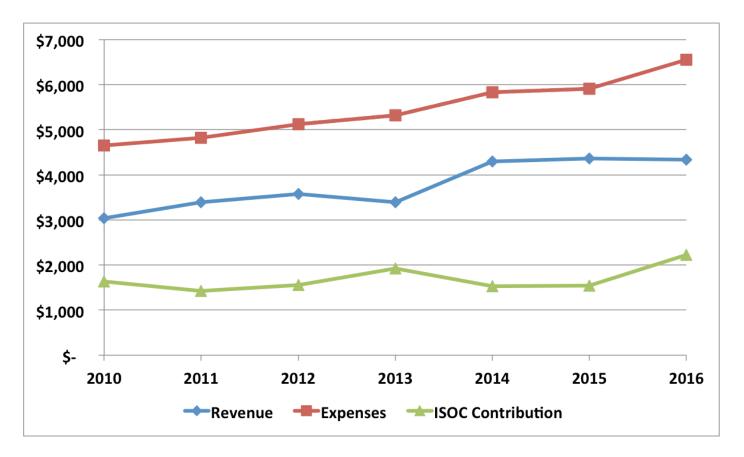

| T-Mobile CZ  |                  | \$ 20,000  |
|   | Other                | INOC         | \$ <b>33,000</b> | \$ 33,000  |
|   |                      |              |                  |            |
|   |                      | Sponsor      | Budget           | Actual     |
| 3 | Event Sponsors       | Totals       | \$ 200,000       | \$ 57,000  |
|   | Welcome Reception    | Hilton       | \$ 50,000        | \$ 32,000  |
|   | Platinum             |              |                  |            |
|   | Gold                 | Akamai - HB  |                  | \$ 25,000  |
|   |                      | Sponsor      | Budget           | Actual     |
| 5 | Bits-N-Bites         | Totals       | \$ 50,000        | \$ 35,000  |

#### **IASA FINANCIAL HISTORY 2010 - 2016**



IETF°