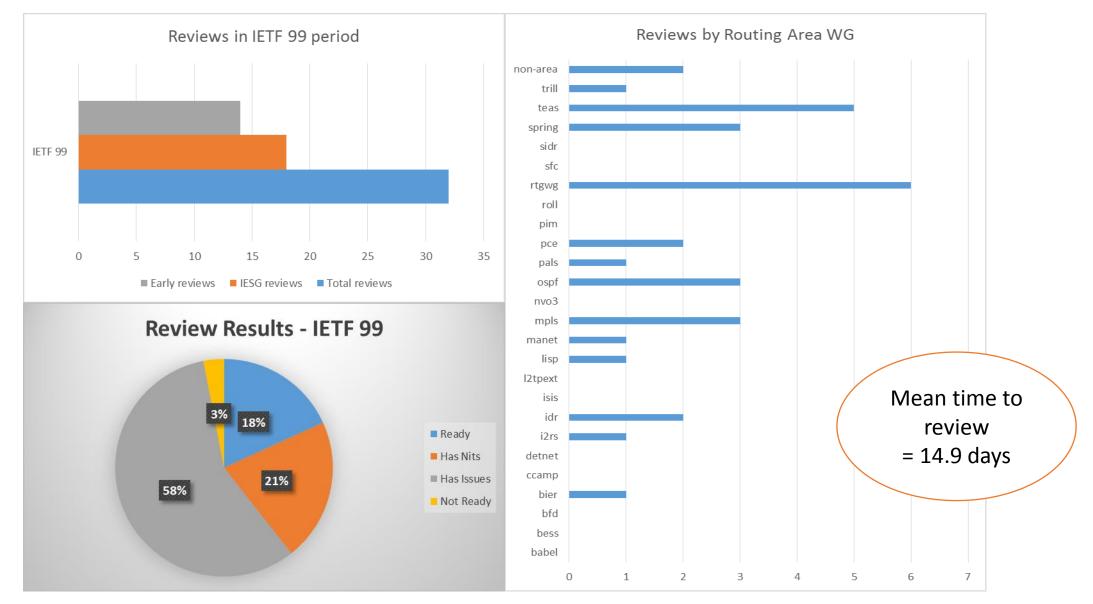

## Routing Directorate Report IETF 99

**Routing Directorate Coordinators** 

Jon Hardwick (jonathan.hardwick@metaswitch.com)

Amy Ye (amy.yemin@huawei.com)

## Reminder: The role of the routing directorate

- Panel of routing area experts appointed by the ADs
  - 46 current members
- Expert reviews of drafts at IETF last call
  - both within and beyond routing area
- Early reviews of routing area drafts in the working groups
  - WG chairs: contact the coordinators to request reviews
- Reviews are assigned using a round-robin algorithm
  - Occasional hand-picking
- Assist ADs to make judgment calls from time to time
- See the wiki: <a href="https://trac.ietf.org/trac/rtg/wiki/RtgDir">https://trac.ietf.org/trac/rtg/wiki/RtgDir</a>

## **Routing Directorate Statistics**



## A big THANK YOU to the directorate for all your hard work!