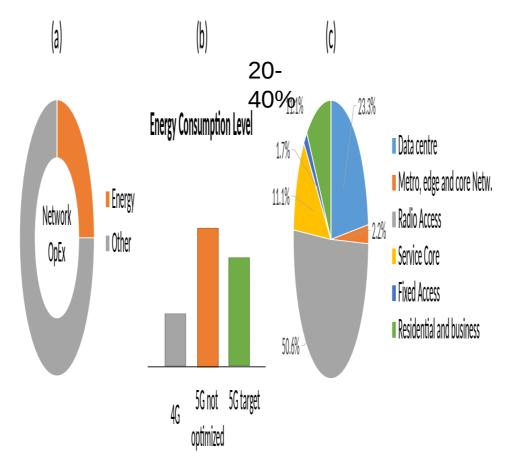

### **Energy consumption of Mobile Networks**

Source: <u>https://www.gsma.com/futurenetworks/wiki/energy-efficiency-2/</u>